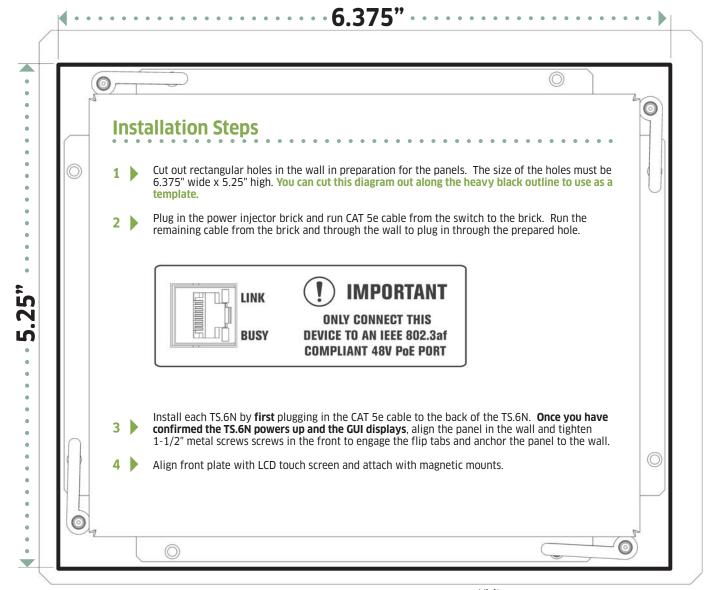

**Product Dimensions** 

Without Faceplate - 5.75" (H) 6.875" (W) 1.9375" (D)
With Faceplate - 6" (H) 7.125" (W) 2.125" (D)

www.ReQuest.com/help for help with this and all other ReQuest products!