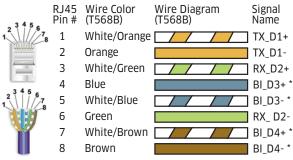

## Cat 5e Wire

NOTE: The wires marked with a \* are very important for the panel to receive power. A cabled wired using the 10Base-T standard (only 4 pins used) will NOT work.

The TS.6N uses two CAT 5e cables - one from the switch to the power injector and one from the power injector to the TS.6N. Please use industry standard Cat 5e cable. If it is necessary to make your own cables, follow the TIA/EIA-568-B standards.