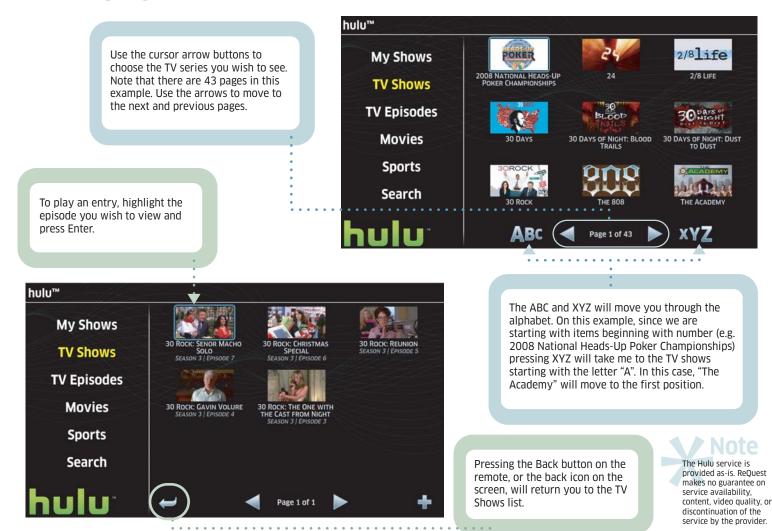

video service that contains many new television series as well as some nostalgic dramas and sitcoms. The service is free to use and is funded by advertisers. During video playback, the white dots in the progress bar indicate where commercials will be played. You can move your player position to any point within the video, but you may be shown a commercial before jumping to your selected point.

The list of available shows, movies, and sports events is provided to you by the Hulu website data service. This service can include items that require parental control or are only available via the Hulu website. Those items will display a "This video is currently unavailable" message.

Hulu service is currently only available to viewers in the United States.



## Playing a TV Show or Movie ····