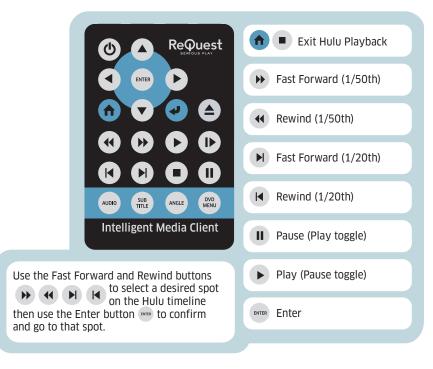

······ Hulu User Guide ······

Basic instructions for using the Hulu service with your IMC.

Hulu is a free, online, streaming video service that contains many new television series as well as some nostalgic dramas and sitcoms. The service is free to use and is funded by advertisers. During video playback, the white dots in the progress bar indicate where commercials will be played. You can move your player position to any point within the video, but you may be shown a commercial before jumping to your selected point.