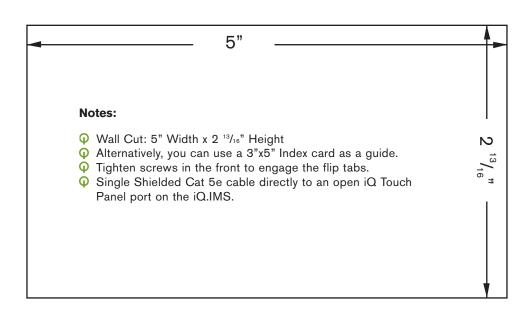

## Mounting Template

|   |                                                                    | 0            | 9 |
|---|--------------------------------------------------------------------|--------------|---|
|   | ReQuest                                                            | MODEL: TS35  |   |
| 0 | IMPORTANT<br>ONLY CONNECT THIS DEVICE<br>TO AN 10 TOUCH PANEL PORT | BUSY<br>LINK | U |
| 0 | F© ( € <b>C</b>                                                    | 0            | 0 |