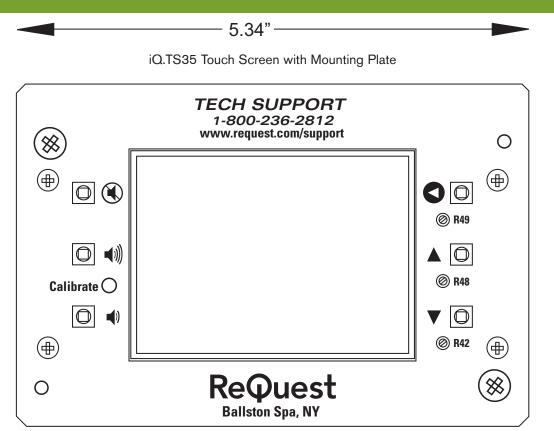

#### iQ.TS35 Calibration

To calibrate the iQ.TS35, remove the front plastic face plate held by magnets. Press the Calibrate button on the left side. Press white squares in sequence. Do not change R49, R48, or R42 from factory settings.