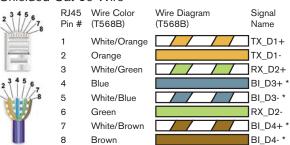

#### Shielded Cat 5e Wire

The iQ.TS35 uses a single Shielded Cat 5e cable from the iQ.IMS to supply power, video, and control. This is not an Ethernet network. Do not plug the iQ.TS35 or any of the 8 RJ45 jacks labeled iQ Touch Panels to an Ethernet network or

any other Cat 5 device. Do not use a cross-over cable, as this can cause serious damage to the iQ.TS35 and/or iQ.IMS.

Please use industry standard Shielded Cat 5e cable. If it isnecessary to make your own cables, follow the TIA/EIA-568-B standards.

When the iQ.TS35 is properly connected to the iQ.IMS a

green link LED will be lit on both the iQ.TS35 and iQ.IMS.

NOTE: The wires marked with a  $\star$  are very important for the panel to receive power. A cabled wired using the10Base-T standard (only 4 pins used) will NOT work.